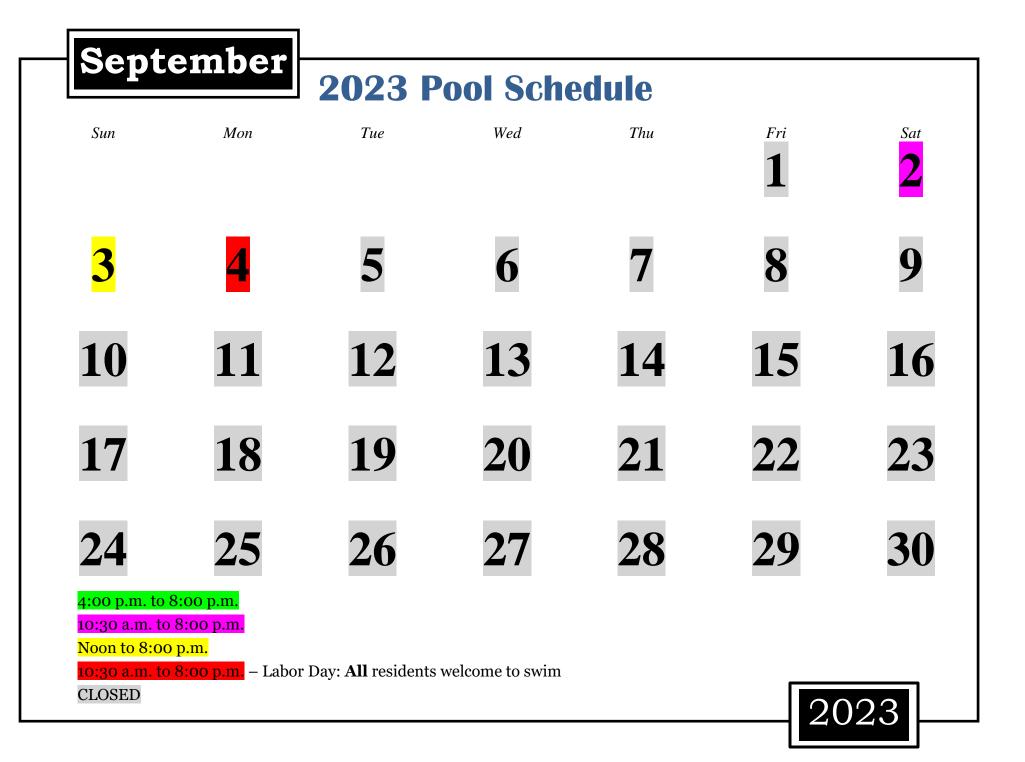

| July 2023 Pool Schedule |     |                   |                 |                              |                 |                      |  |
|-------------------------|-----|-------------------|-----------------|------------------------------|-----------------|----------------------|--|
| Sun                     | Mon | Tue               | Wed             | Thu                          | Fri             | Sat                  |  |
| <mark>2</mark>          | 3   | <mark>*4</mark> * | <mark>5</mark>  | 6                            | 7               | <mark>8</mark>       |  |
| <mark>9</mark>          | 10  | <b>11</b>         | <mark>12</mark> | <mark>13</mark>              | <mark>14</mark> | <b>15</b>            |  |
| <mark>16</mark>         | 17  | <mark>18</mark>   | <mark>19</mark> | <mark>20</mark>              | <mark>21</mark> | <mark>22</mark>      |  |
| <mark>23</mark>         | 24  | <mark>25</mark>   | <mark>26</mark> | <mark>27</mark>              | <mark>28</mark> | <mark>29</mark>      |  |
| <mark>30</mark>         | 31  | Noon to 8:        |                 | – July 4th: <b>All</b> resid |                 | <sup>m</sup><br>2023 |  |