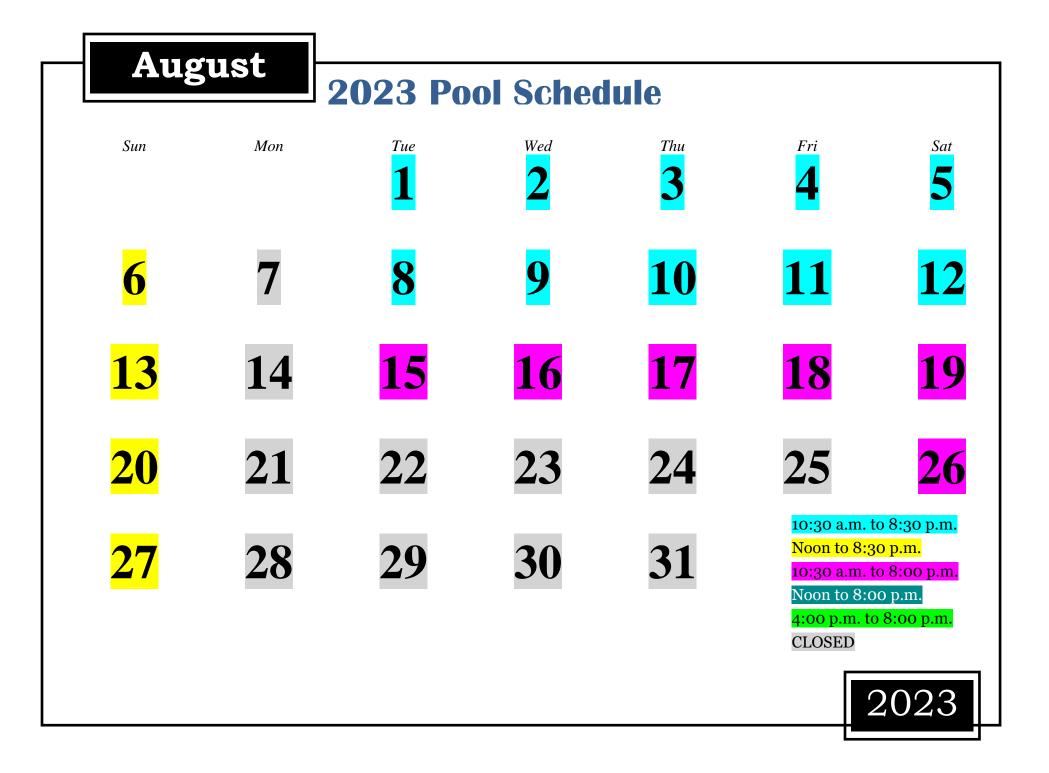

| July 2023 Pool Schedule |     |                   |                 |                              |                 |                      |  |
|-------------------------|-----|-------------------|-----------------|------------------------------|-----------------|----------------------|--|
| Sun                     | Mon | Tue               | Wed             | Thu                          | Fri             | Sat                  |  |
| <mark>2</mark>          | 3   | <mark>*4</mark> * | <mark>5</mark>  | 6                            | 7               | <mark>8</mark>       |  |
| <mark>9</mark>          | 10  | <b>11</b>         | <mark>12</mark> | <mark>13</mark>              | <mark>14</mark> | <b>15</b>            |  |
| <mark>16</mark>         | 17  | <mark>18</mark>   | <mark>19</mark> | <mark>20</mark>              | <mark>21</mark> | <mark>22</mark>      |  |
| <mark>23</mark>         | 24  | <mark>25</mark>   | <mark>26</mark> | <mark>27</mark>              | <mark>28</mark> | <mark>29</mark>      |  |
| <mark>30</mark>         | 31  | Noon to 8:        |                 | – July 4th: <b>All</b> resid |                 | <sup>m</sup><br>2023 |  |